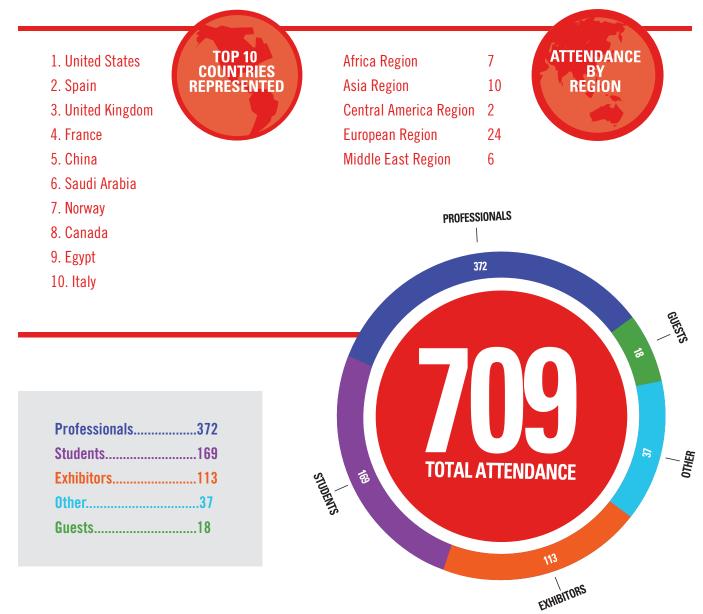

Attendance

Expanding on long-term collaborative efforts, AAPG and SEG announced in 2014 a joint venture to co-present ICE around the globe to provide members and the greater oil and gas global industry with the highest level of geosciences information and data exchange opportunities. As integration between the geologist and geophysicist sectors continues to evolve, the collaborative presentation of ICE Barcelona 2016 gave exhibitors unprecedented access to a global audience of decision makers, thought leaders and technical experts from around the world. Attracting 709 of the world's best and brightest geologists, geophysicists and engineers from students and young professionals to the most seasoned industry experts and senior management representing 57 countries.