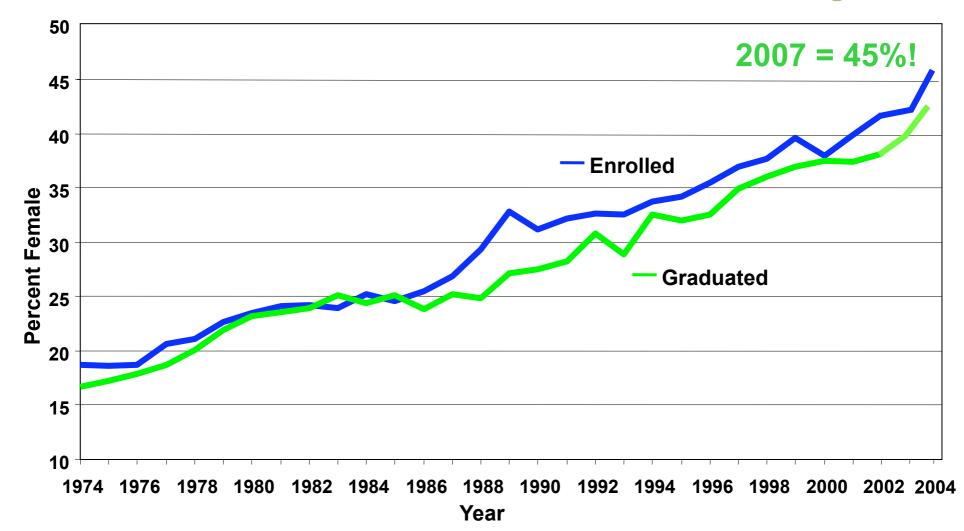

#### U.S. Geoscience Graduates

Source: AGI

U.S. Female Geoscience Graduates 1974 – 2004

Source: AGI