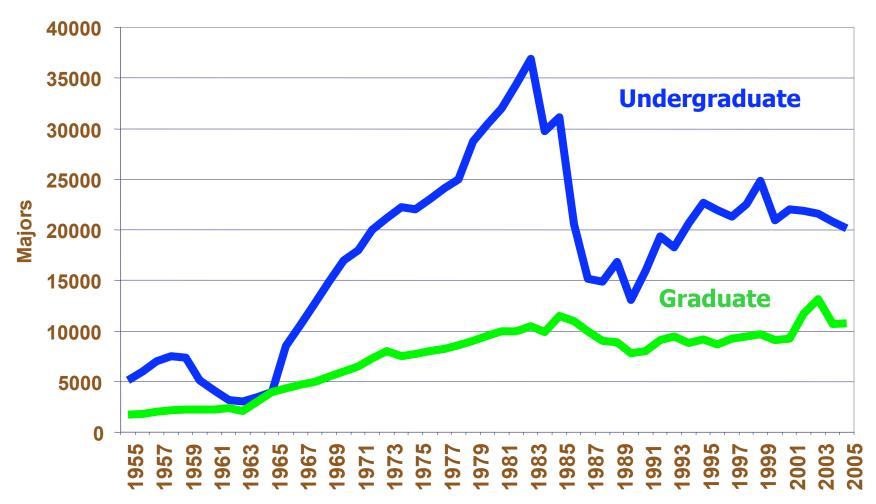

#### U.S. Geoscience Graduates

Source: AGI

U.S. Female Geoscience Graduates 1974 – 2004

Source: AGI

# The Enrollment Rollercoaster 1955-2005