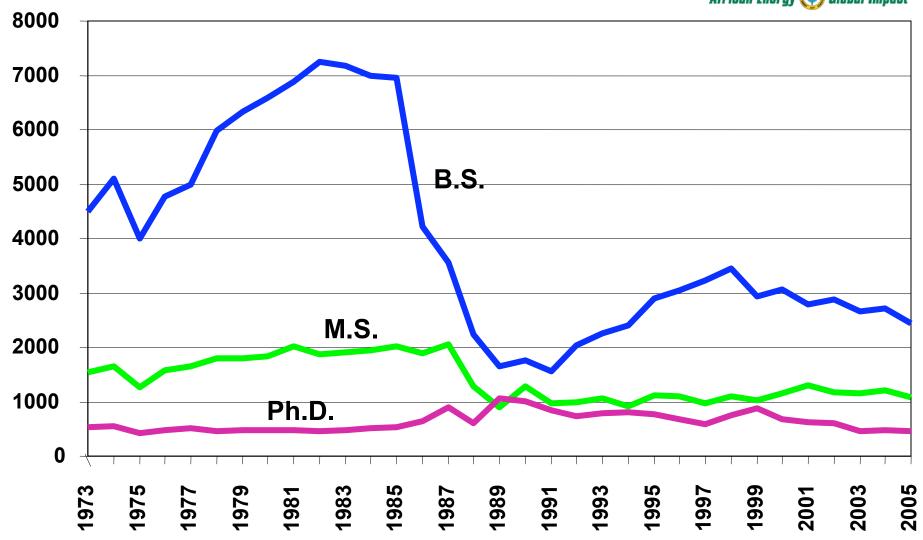

#### U.S. Geoscience Graduates

Source: AGI

U.S. Female Geoscience Graduates 1974 – 2004

Source: AGI

# The Enrollment Rollercoaster 1955-2005