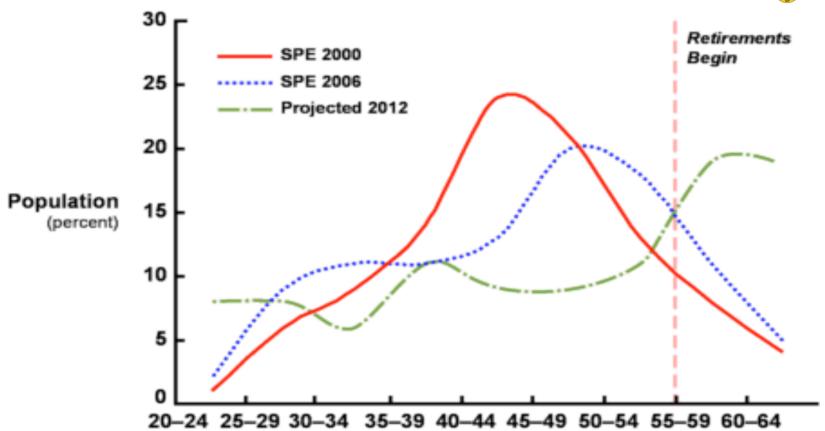

### Age Distribution Registered Petroleum Engineers

Source: SPE, Cambridge Research Associates.

80118-1

Figures rebased to 100 percent after removing existing retiree numbers.