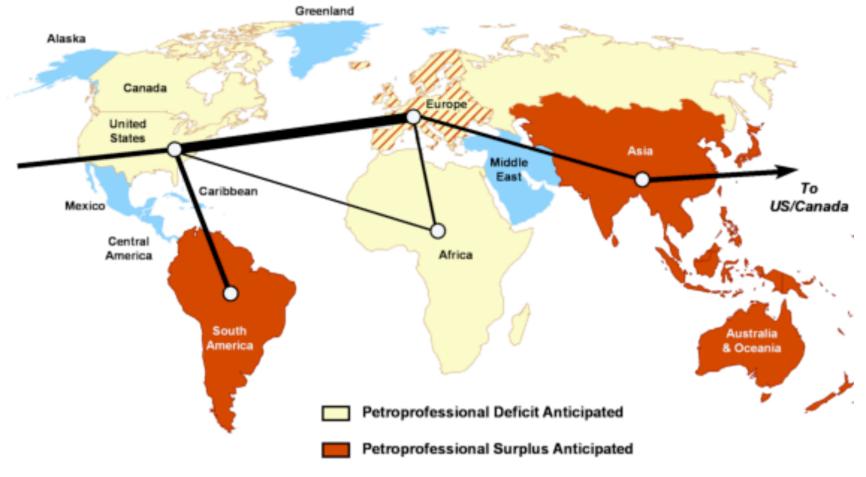

## Global Petroprofessional Balances Communication Bandwidth

Source: Cambridge Energy Research Associates. 80118-4