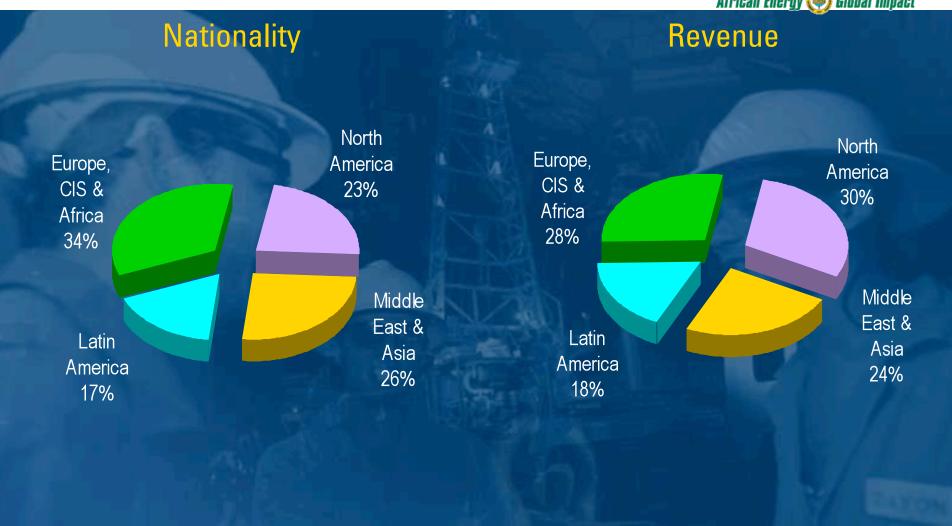

International Meeting** 

Cape Town

October 27, 2008 13:45 – 17:00

### Geoscience Workforce for the Future Panelists

Dr. Pete Stark (Co-chair) IHS

Dr. Scott Tinker Texas BEG

Dr. Michael Naylor (Co-chair)
 Shell

Mrs. Jatinder Peters
 ONGC

Christian Heine Saudi Aramco

Dr. Mario Carminatti
 Petrobras

Dr. Rod Nelson
 Schlumberger

#### U.S. Geoscience Graduates





Source: AGI

U.S. Female Geoscience Graduates 1974 – 2004





Source: AGI

### Age Distribution Registered Petroleum Engineers





Source: SPE, Cambridge Research Associates.

80118-1

Figures rebased to 100 percent after removing existing retiree numbers.

## Global Petroprofessional Balances Communication Bandwidth





Source: Cambridge Energy Research Associates. 80118-4

### SCHLUMBERGER Global Reach and Culture





#### Workforce of the Future The Four Rs











Source: Cambridge Energy Research Associates. 70209-2

# Workforce of the Future Issues & Solutions



- Industry attractiveness and reputation
- Education attracting & training students & staff
- Recruit, hire and train new employees
- Employee retention manage the "7-year itch"
- Cultural, gender and ethnic diversity & inclusion
- Normalizing compensation programs
- Global standards and technology to enhance knowledge capture and transfer
- Redistribution to match work with capabilities virtual collaboration

### Geoscience Workforce for the Future Panelists

Dr. Pete Stark (Co-chair) IHS

Dr. Scott Tinker Texas BEG

Dr. Michael Naylor (Co-chair)
 Shell

Mrs. Jatinder Peters
 ONGC

Christian Heine Saudi Aramco

Dr. Mario Carminatti
 P