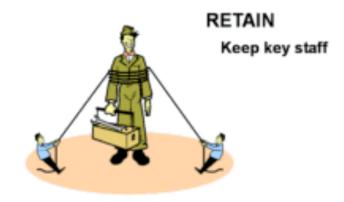

#### Workforce of the Future The Four Rs

Source: Cambridge Energy Research Associates. 70209-2

# Workforce of the Future Issues & Solutions

- Industry attractiveness and reputation
- Education attracting & training students & staff
- Recruit, hire and train new employees
- Employee retention manage the "7-year itch"
- Cultural, gender and ethnic diversity & inclusion
- Normalizing compensation programs
- Global standards and technology to enhance knowledge capture and transfer
- Redistribution to match work with capabilities virtual collaboration