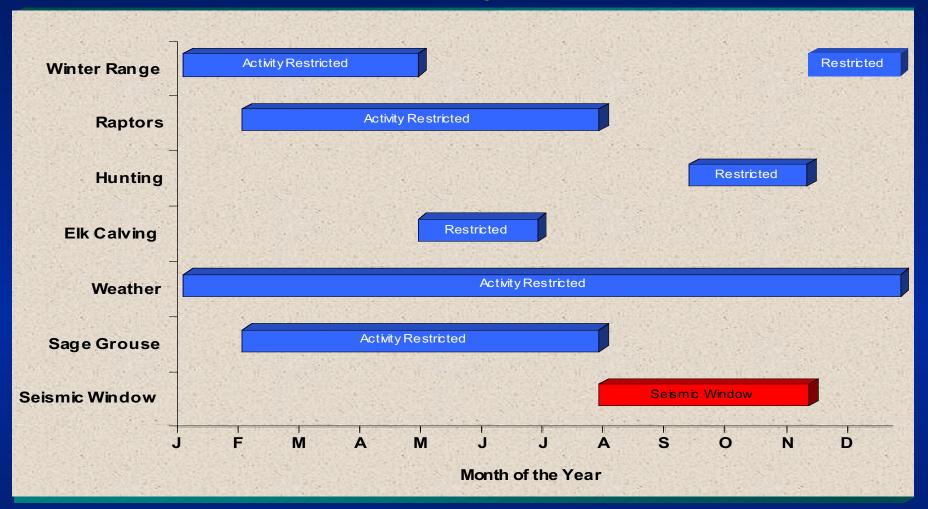

# **Seismic Activity Window**

Timeline 2: Most likely window for seismic activity.

© 2000 Initials Date 9 of NN