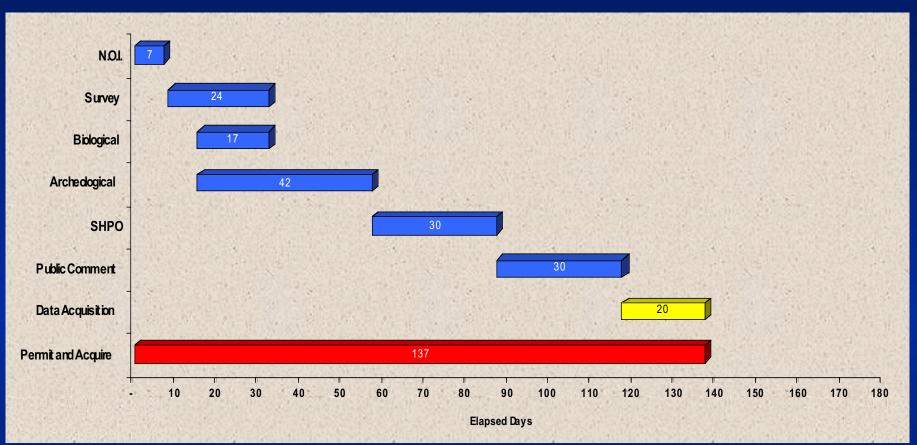

# **Data Acquisition Timeline**

Timeline 1: Approximate time required to permit and acquire a 20 square mile 3-D: Permit and Acquire = 137+ days

© 2000 Initials Date 8 of NN