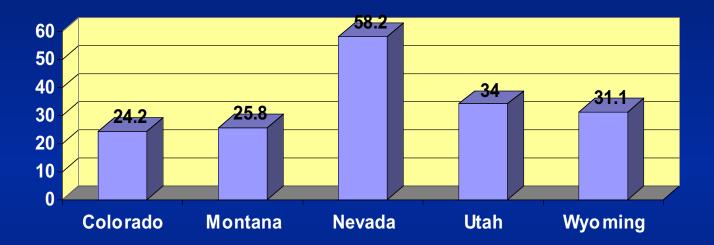

### Federal Lands in Millions of Acres

Table 1: Federally owned lands in millions of acres for five westernstates (state-controlled and other public lands not incl.).

© 2000 Initials Date 5 of NN