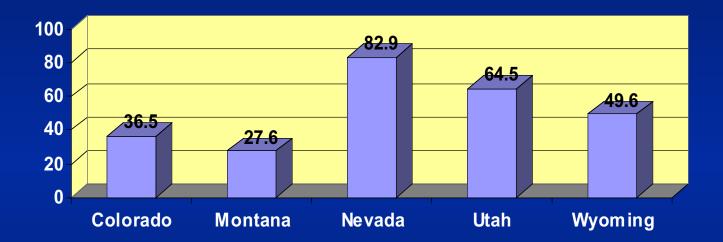

#### Federal Lands by Percentage

Table 2: Federally owned lands by percentage for five WesternStates (state-controlled and other public lands not incl.).

© 2000 Initials Date 7 of NN